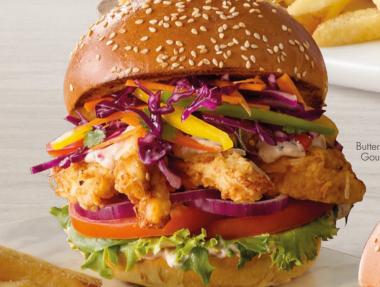

#### **BUTTERMILK CHICKEN**

Sesame-crusted° fried chicken strips, rainbow slaw, grated Parmesan, tomato, honey citrus dressing, burger mayo & lettuce.

122 | 5770 kJ

Our fries are locally sourced & we leave the skin on to retain nutrients & reduce waste