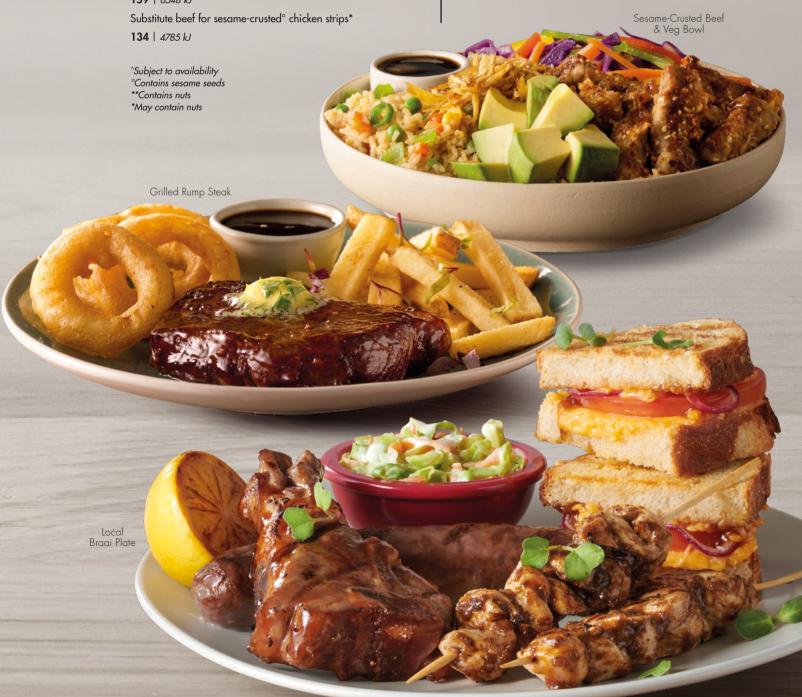

#### **SESAME-CRUSTED° BEEF\* & VEG BOWL**

Egg-fried basmati rice, stir-fried veg, avo^, spring onion & crispy ginger slices with honey-soy sauce.

150 | 4540 L

Served with rosemary-salted skin-on fries, sweet potato fries or a side salad.

#### **GRILLED RUMP STEAK**

BBQ basted 250g rump, topped with herb butter. Served with battered onion rings & jus.

232 | 6665 kJ

#### **LOCAL BRAAI PLATE**

Rosemary & lemon lamb loin chop, spiced jerk chicken skewers, BBQ basted boerewors & a sourdough braai broodjie. Served with creamy coleslaw or potato salad.

**219** | 9700 kJ