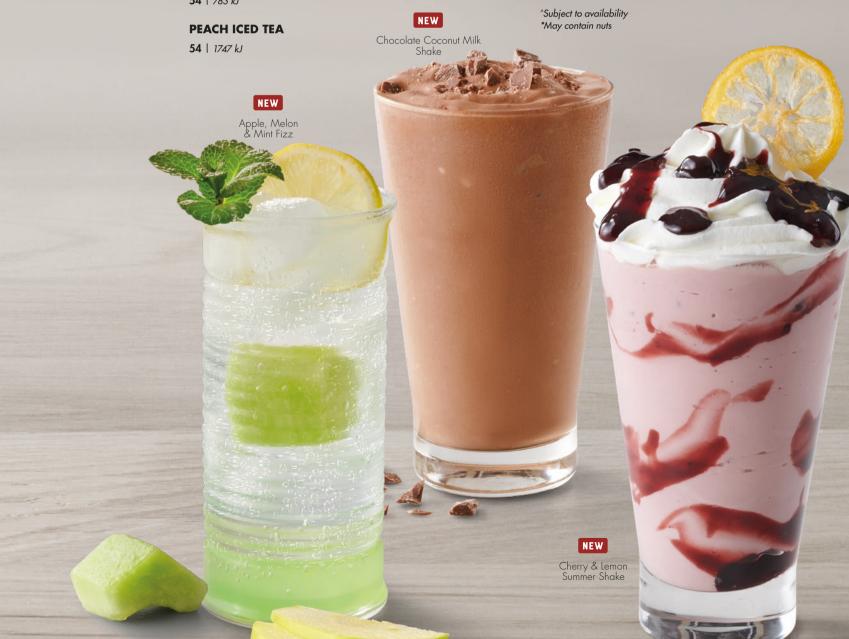

#### **FRUITY FIZZES** 54

KIWI & WATERMELON 821 kJ APPLE, MELON & MINT NEW 662 kJ ZESTY LITCHI NEW 647 kJ

#### **CLASSIC MILKSHAKES^ & FRUIT JUICES^**

Ask our team about available options.

**SUMMER SHAKES** 62 LEMON MERINGUE 3102 kJ PEPPERMINT CRISP® 3524 kJ CHERRY & LEMON NEW 2806 kJ

### COCONUT MILK SHAKES W NEW VN 65

Refreshing dairy-free blend of coconut cream, oat milk & maple flavoured syrup.

CHOCOLATE\* 4275 kJ

PISTACHIO\* & WHITE CHOCOLATE 4863 kJ

Love what you see on your table?