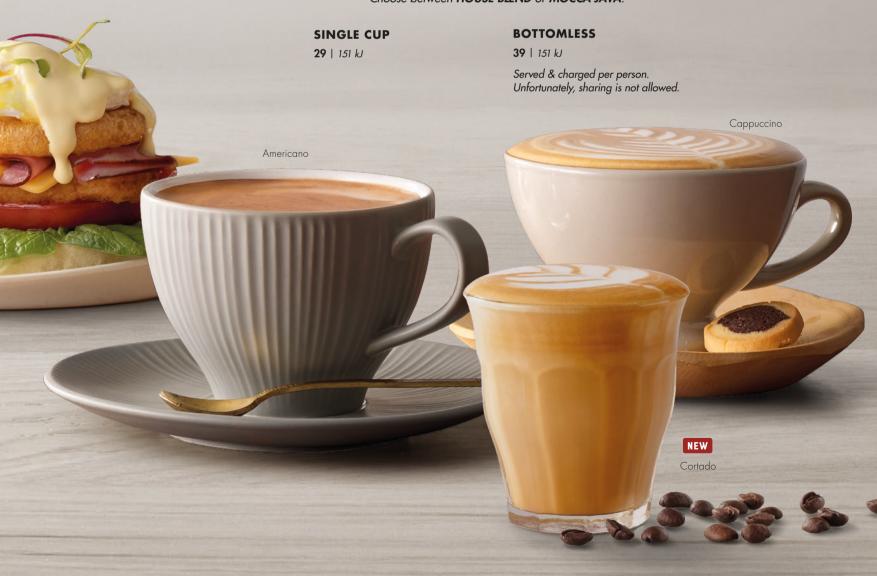

#### **AMERICANO**

Double shot of espresso with hot water.

32 | 151 kJ

\*May contain nuts
\*\*Contains nuts

#### **CAPPUCCINO**

Espresso with texturised milk. Short (single shot): 33 | 366 kJ Easy (double shot): 37 | 479 kJ Serious (double shot): 42 | 760 kJ

#### **CORTADO**

30 | 170 kJ

Double shot of espresso with an equal amount of texturised milk.

# **BOTTOMLESS**

Served & charged per person.
Unfortunately, sharing is not allowed.