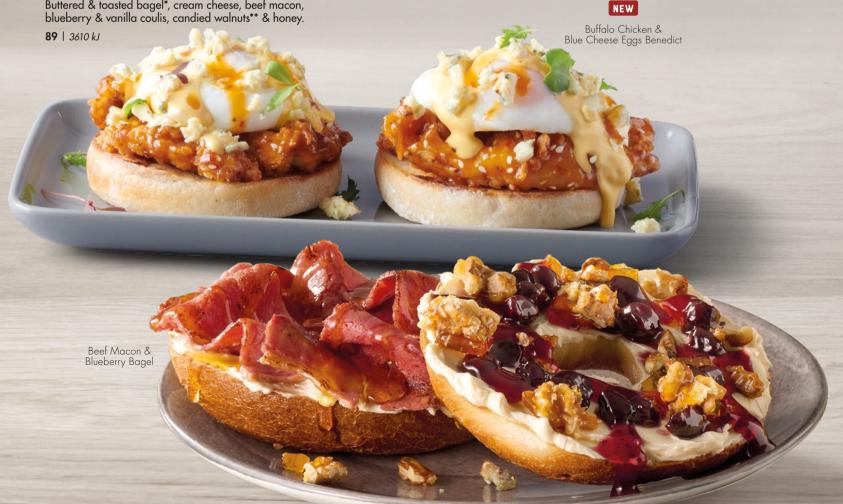

# **BEEF MACON & BLUEBERRY**

Buttered & toasted bagel\*, cream cheese, beef macon, blueberry & vanilla coulis, candied walnuts\*\* & honey.

#### **BUFFALO CHICKEN & BLUE CHEESE IEW** 119 | 3883 kJ

Sesame-crusted° chicken strips coated in hot sauce, blue cheese crumbles & an extra drizzle of hot sauce.

- ★ | We are committed to only using free-range eggs
- ^Subject to availability
- \*Contains nuts
- \*May contain nuts