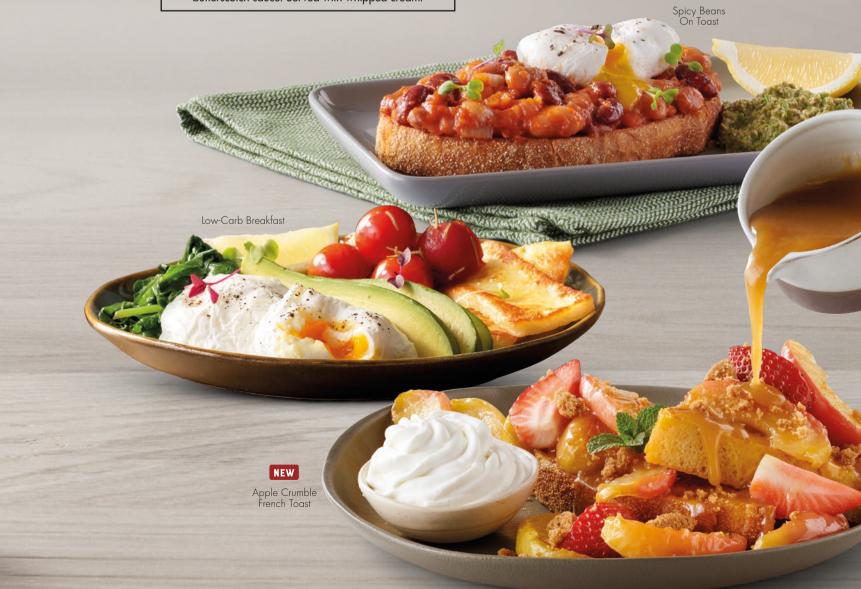

#### **APPLE CRUMBLE FRENCH TOAST**

67 | 3231 kJ NEW V

Sourdough French toast, caramelised apple wedges, fresh strawberries, gingerbread cookie crumble & butterscotch sauce. Served with whipped cream.

#### SPICY BEANS ON TOAST 🐠 🛛

Spiced tomato four bean medley served on buttered & toasted sourdough with a poached egg & pea pesto.

For a healthier option, choose wholewheat or rye. 🕜

**59** | 2270 kJ / 1633 kJ / 1663 kJ

### LOW-CARB BREAKFAST 🕜 🛛

Two poached eggs, grilled halloumi, avo^, sautéed baby spinach & roasted rosemary cherry tomatoes.

112 | 2877 kJ