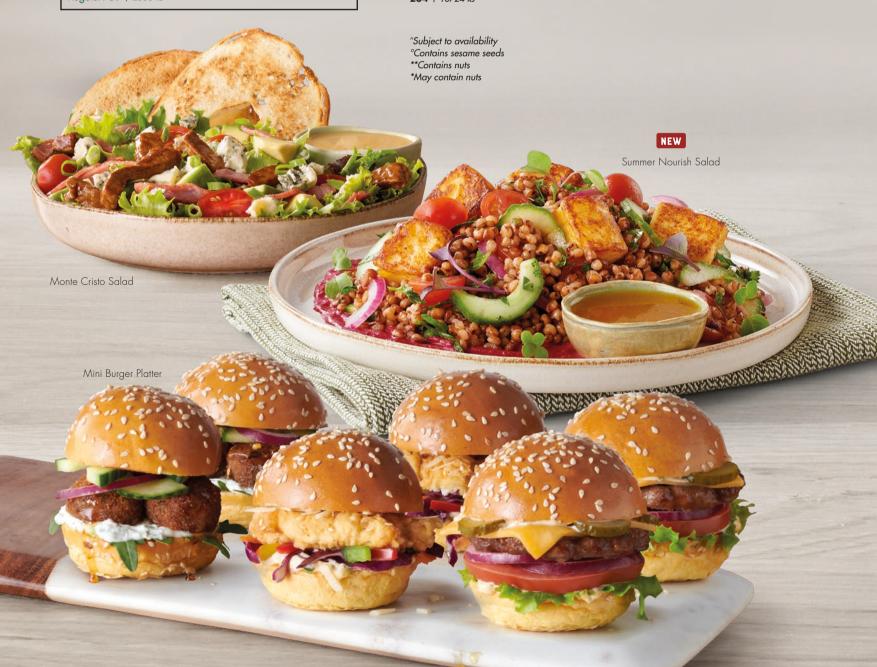

#### MONTE CRISTO

Beef strips, beef macon bits, avo^, blue cheese, cherry tomatoes & spring onion with mixed lettuce.

Served with honey mustard dressing & bagel\* melba toast.

Light: 99 | 2516 kJ Regular: 174 | 3896 kJ

#### SUMMER NOURISH (IV) NEW [V]

Grilled halloumi, chilled sorghum, beetroot hummus°, red onion, cucumber, pickled cherry tomatoes & fresh herbs. Served with a honey citrus dressing.

Regular: 89 | 2603 kJ

#### MINI BURGER° PLATTER

Boerewors Patty & Cheddar Buttermilk Chicken Falafel

One of each: 99 | 3652 kJ Two of each: 198 | 7304 kJ