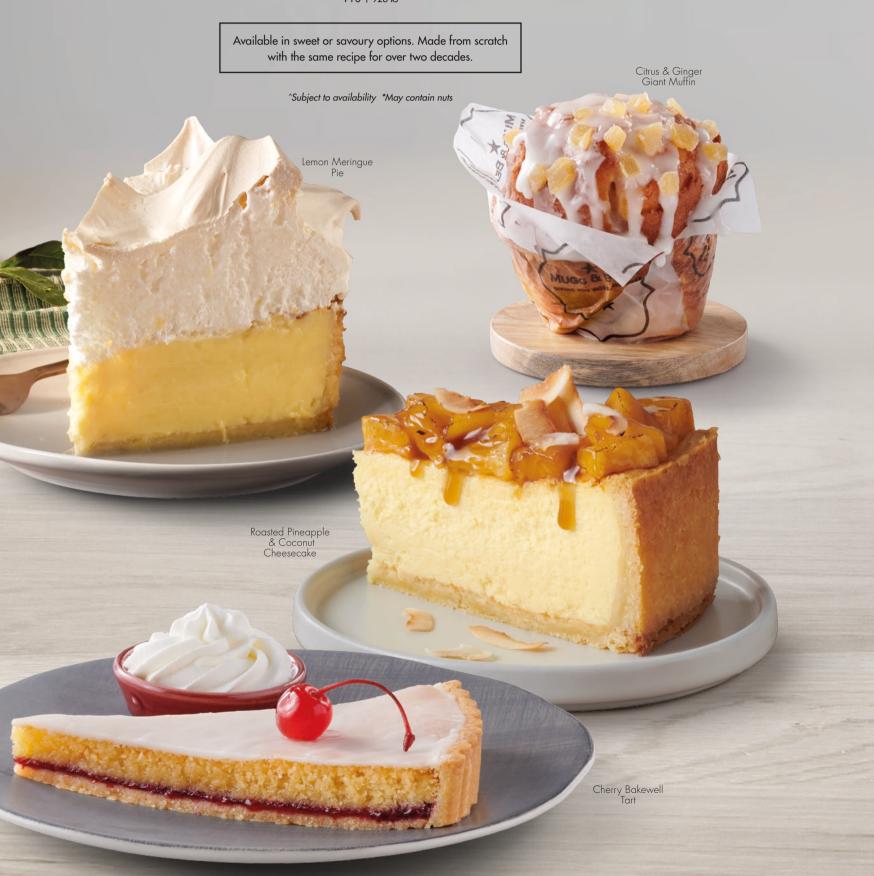

# FRESHLY BAKED

Our cakes, pies, tarts & muffins are freshly baked on site by our skilled Master Bakers with delicious locally sourced ingredients, so that you always get a taste of home. As everything is fresh, our selection may vary. If your favourite isn't available today, how about trying something new?

#### PIE OR TART SLICE^\*

Served with ice cream or whipped cream.

**75** | 4521 kJ

#### **CAKE SLICE^\***

**75** |  $5966 \, \mathrm{kJ}$  Add ice cream or whipped cream.

+18 | 263 kJ / 441 kJ

#### FAMOUS GIANT MUFFIN\*\* 47 | 4662 kJ

Add butter, strawberry jam & cheddar. +10 | 926 kJ