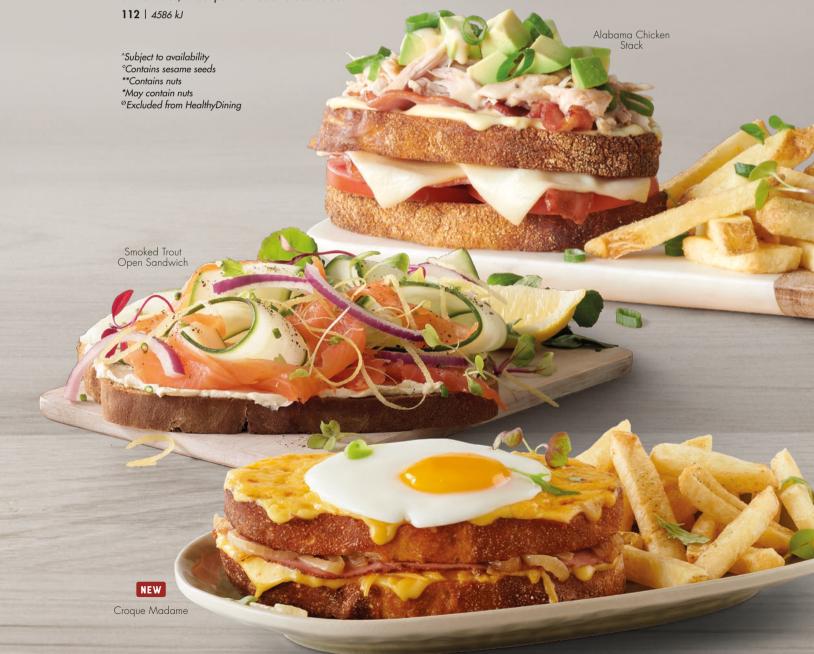

#### CROQUE MADAME

95 | 6075 kJ

Pastrami, cheddar, sautéed onions & creamy mustard cheddar sauce on buttered & toasted sourdough. Topped with melted cheddar & a fried egg.

#### **SMOKED TROUT**

Buttered & toasted bagel\*, herbed cream cheese, red onion & cucumber salad. Served with rosemary-salted skin-on fries, sweet potato fries or a side salad.

#### **ALABAMA CHICKEN STACK**

Shredded chicken breast, tomato, beef macon & melted mozzarella on buttered sourdough toast. Topped with mustard cheddar sauce, honey mustard dressing & avo^. Served with rosemary-salted skin-on fries, sweet potato fries or a side salad.