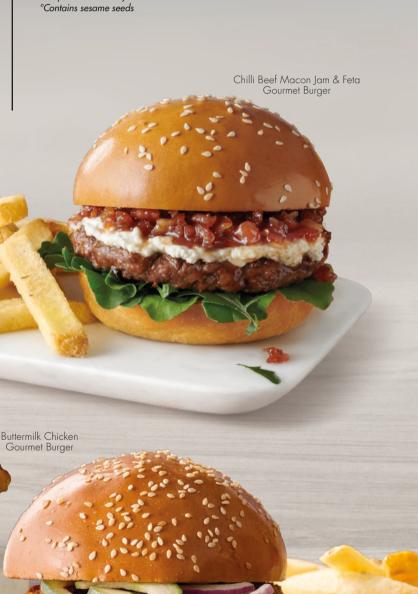

#### **BIG DADDY**

Layered with gherkins, tomato, burger mayo, red onion & lettuce. With a fried egg, beef macon, pastrami & cheddar. Topped with battered onion rings.

CHILLI BEEF MACON JAM & FETA 149 | 6058 kJ With chilli beef macon jam, whipped feta & rocket.

#### **BUTTERMILK CHICKEN**

Sesame-crusted° fried chicken strips, rainbow slaw, grated Parmesan, tomato, honey citrus dressing, burger mayo & lettuce.

122 | 5770 kJ

Our fries are locally sourced & we leave the skin on to retain nutrients & reduce waste